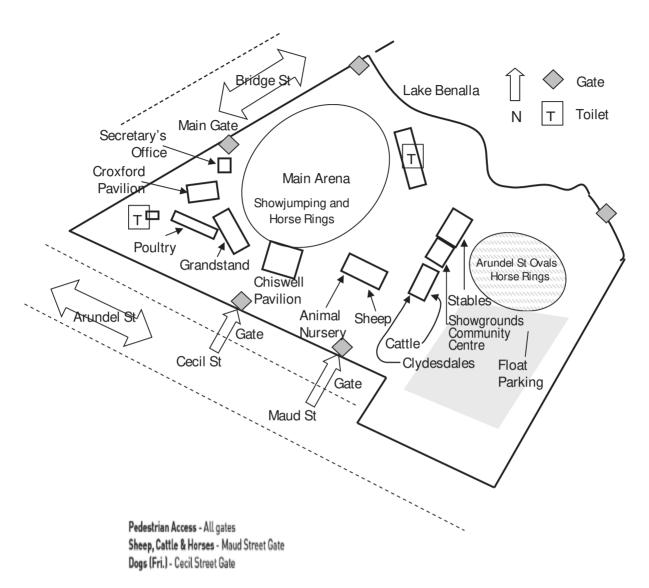

## **SHOW OFFICE HOURS**

Thurs 1.30pm – 4pm until 13/9/24 Monday – Friday from 16<sup>th</sup> Sept: 16/9/24 to 7/10/24 1.30pm to 4pm 8/10/24 to 17/10/24 11am to 4pm

The Secretary's Office is the small brick building with verandah just inside the Bridge St gates (opposite Rose Gardens).

### **SHOW OPENING HOURS**

FRIDAY 18<sup>TH</sup> OCTOBER 9AM - 5PM

SATURDAY 19TH OCTOBER 9AM - 4.30PM

NOTE: Walking Track through Showgrounds will be closed during the hours of the Show.

This map was progrand using as serial map copyrighted by Benella Rund. City Council and used with permission.